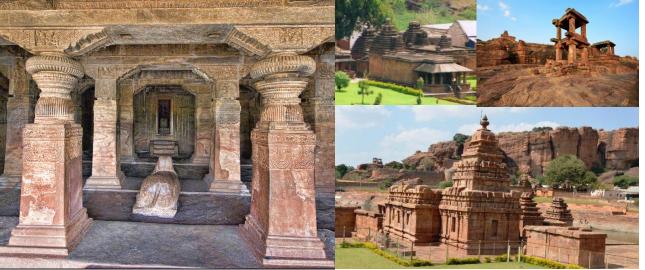

- Aihole:
- 1. Durga Temple
- 2. Lad Khan Temple
- Pattadakal Group of Monuments

### AIHOLE & PATTADAKAL

#### **DURGA TEMPLE**

#### LAD KHAN TEMPLE

#### PATTADAKAL MONUMENTS

#### Fact File

- Built in: 7-8<sup>th</sup> Century
- Architectural style: Dravidian with Nagara
- Material: Stone
   and Bricks

#### Fact File

- Built in: 5<sup>th</sup> Century
- Architectural style: Dravidian with Nagara
- Material: Stone and Bricks

- Built in: 8th Century onwards
- Architectural style: Dravidian, Nagara and both
- Material: Stone and Bricks
- Famous for: A group of 10 temples