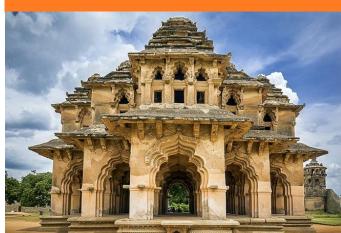

#### LOTUS MAHAL

#### Fact File

- Built in: 15<sup>th</sup> Century
- Architectural style: Indo-Islamic
- Material: Lime mortar and Bricks