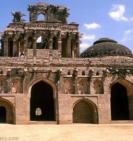

#### **QUEEN'S BATH**

#### Fact File

- Built in: 14<sup>th</sup> Century
- Architectural style: Indo-Islamic
- Material: Stone and Bricks

- Built in: 14th Century
- Architectural style: Indo-Islamic
- Material: Stone and Bricks