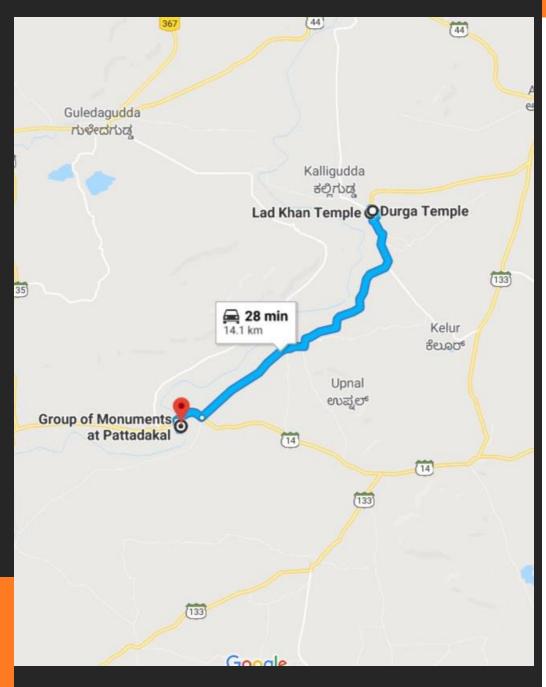

- Aihole:
- 1. Durga Temple
- 2. Lad Khan Temple
- Pattadakal Group of Monuments

### AIHOLE & PATTADAKAL