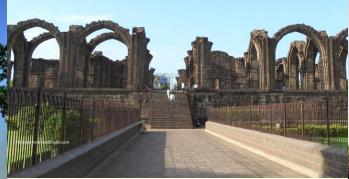

#### VIRUPAKSHA TEMPLE COMPLEX

THE REAL PROPERTY OF

MANNING MALINDARY

#### Fact File

- Built in: 1534
- Architectural style: Viijaynagara
- Material: Stone and Bricks

- Built in: 14<sup>th</sup> Century
- Architectural style: Dravidian
- Material: Stone and Bricks