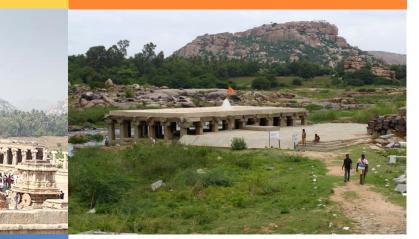

#### VITTHALA TEMPLE COMPLEX

#### Fact File

- Built in: 15<sup>th</sup> Century
- Architectural style: Dravidian
- Material: Stone
   and Bricks

- Built in: 15<sup>th</sup> Century
- Architectural style:
   Vijaynagara
- Material: Stone and Bricks