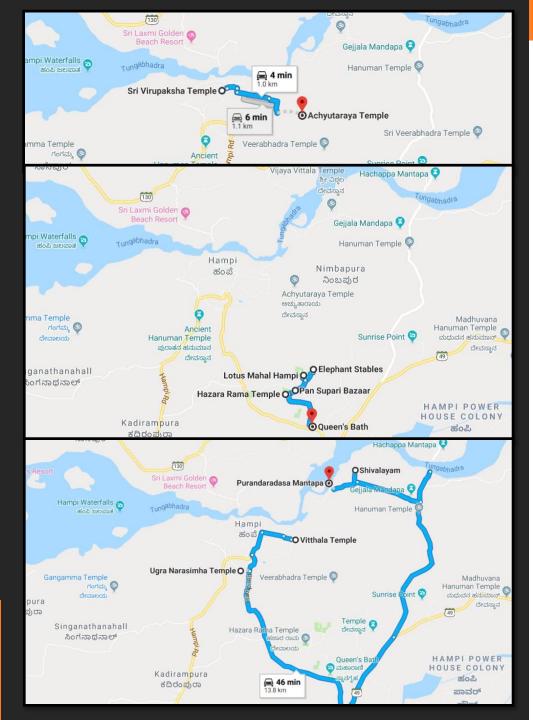

### Objectives

Team leaders

Route and Schedule

Route Map

Destination Fact File

### **TEAM LEADERS**

| <b>OG</b> DEC<br>THUR | C JOURNEY START<br>© 21:05<br>Overnight Train Journey<br>18111 TATA- YPR Express<br>from Rourkela Station |                                                                                                                                                                                                                                    | MADHYA<br>Indore PRADESH<br>로리카 India                                                                                                                                                                                                                                                                                                                                                                                                                                                                                                                                                                                                                                                                                                                                                                                                                                                                                                                                                                                                                                                                                                                                                                                                                                                                                                                                                                                                                                                                                                                                                                                                                                                                                                                                                                                                                                                                                                                                                                                                                                                                                                                                                                                                                                                                                                                                                                                                                                                                                                                  | - India<br>static India<br>o India<br>o CHHATTISGARH<br>Raipur<br>नागपुर राषपुर<br>राषपुर<br>o DISUA Phylaneoury |
|-----------------------|-----------------------------------------------------------------------------------------------------------|------------------------------------------------------------------------------------------------------------------------------------------------------------------------------------------------------------------------------------|--------------------------------------------------------------------------------------------------------------------------------------------------------------------------------------------------------------------------------------------------------------------------------------------------------------------------------------------------------------------------------------------------------------------------------------------------------------------------------------------------------------------------------------------------------------------------------------------------------------------------------------------------------------------------------------------------------------------------------------------------------------------------------------------------------------------------------------------------------------------------------------------------------------------------------------------------------------------------------------------------------------------------------------------------------------------------------------------------------------------------------------------------------------------------------------------------------------------------------------------------------------------------------------------------------------------------------------------------------------------------------------------------------------------------------------------------------------------------------------------------------------------------------------------------------------------------------------------------------------------------------------------------------------------------------------------------------------------------------------------------------------------------------------------------------------------------------------------------------------------------------------------------------------------------------------------------------------------------------------------------------------------------------------------------------------------------------------------------------------------------------------------------------------------------------------------------------------------------------------------------------------------------------------------------------------------------------------------------------------------------------------------------------------------------------------------------------------------------------------------------------------------------------------------------------|------------------------------------------------------------------------------------------------------------------|
| <b>07</b> DEC<br>FRI  | EN ROUTE<br>♀ Full day Train Journey                                                                      |                                                                                                                                                                                                                                    | Nagpur<br>Hintyz                                                                                                                                                                                                                                                                                                                                                                                                                                                                                                                                                                                                                                                                                                                                                                                                                                                                                                                                                                                                                                                                                                                                                                                                                                                                                                                                                                                                                                                                                                                                                                                                                                                                                                                                                                                                                                                                                                                                                                                                                                                                                                                                                                                                                                                                                                                                                                                                                                                                                                                                       |                                                                                                                  |
| <b>O8</b> DEC<br>SRT  | HAMPI<br>() <sup>09:25</sup><br>14:00                                                                     | SUNNY (31°-19°)*<br>Reach Bellary Station - Bus to Hampi<br>Hotel Check in, Lunch<br>Visit to Virupaksha Temple Complex,<br>Achutaraya Temple, Tungabhadra River Bank<br>Overnight stay after Dinner                               | Aurangabaa<br>atrianac<br>atrianac<br>atrianac<br>atrianac<br>atrianac<br>atrianac<br>atrianac<br>atrianac<br>atrianac<br>atrianac<br>atrianac<br>atrianac<br>atrianac<br>atrianac<br>atrianac<br>atrianac<br>atrianac<br>atrianac<br>atrianac<br>atrianac<br>atrianac<br>atrianac<br>atrianac<br>atrianac<br>atrianac<br>atrianac<br>atrianac<br>atrianac<br>atrianac<br>atrianac<br>atrianac<br>atrianac<br>atrianac<br>atrianac<br>atrianac<br>atrianac<br>atrianac<br>atrianac<br>atrianac<br>atrianac<br>atrianac<br>atrianac<br>atrianac<br>atrianac<br>atrianac<br>atrianac<br>atrianac<br>atrianac<br>atrianac<br>atrianac<br>atrianac<br>atrianac<br>atrianac<br>atrianac<br>atrianac<br>atrianac<br>atrianac<br>atrianac<br>atrianac<br>atrianac<br>atrianac<br>atrianac<br>atrianac<br>atrianac<br>atrianac<br>atrianac<br>atrianac<br>atrianac<br>atrianac<br>atrianac<br>atrianac<br>atrianac<br>atrianac<br>atrianac<br>atrianac<br>atrianac<br>atrianac<br>atrianac<br>atrianac<br>atrianac<br>atrianac<br>atrianac<br>atrianac<br>atrianac<br>atrianac<br>atrianac<br>atrianac<br>atrianac<br>atrianac<br>atrianac<br>atrianac<br>atrianac<br>atrianac<br>atrianac<br>atrianac<br>atrianac<br>atrianac<br>atrianac<br>atrianac<br>atrianac<br>atrianac<br>atrianac<br>atrianac<br>atrianac<br>atrianac<br>atrianac<br>atrianac<br>atrianac<br>atrianac<br>atrianac<br>atrianac<br>atrianac<br>atrianac<br>atrianac<br>atrianac<br>atrianac<br>atrianac<br>atrianac<br>atrianac<br>atrianac<br>atrianac<br>atrianac<br>atrianac<br>atrianac<br>atrianac<br>atrianac<br>atrianac<br>atrianac<br>atrianac<br>atrianac<br>atrianac<br>atrianac<br>atrianac<br>atrianac<br>atrianac<br>atrianac<br>atrianac<br>atrianac<br>atrianac<br>atrianac<br>atrianac<br>atrianac<br>atrianac<br>atrianac<br>atrianac<br>atrianac<br>atrianac<br>atrianac<br>atrianac<br>atrianac<br>atrianac<br>atrianac<br>atrianac<br>atrianac<br>atrianac<br>atrianac<br>atrianac<br>atrianac<br>atrianac<br>atrianac<br>atrianac<br>atrianac<br>atrianac<br>atrianac<br>atrianac<br>atrianac<br>atrianac<br>atrianac<br>atrianac<br>atrianac<br>atrianac<br>atrianac<br>atrianac<br>atrianac<br>atrianac<br>atrianac<br>atrianac<br>atrianac<br>atrianac<br>atrianac<br>atrianac<br>atrianac<br>atrianac<br>atrianac<br>atrianac<br>atrianac<br>atrianac<br>atrianac<br>atrianac<br>atrianac<br>atrianac<br>atrianac<br>atrianac<br>atrianac<br>atrianac<br>atrianac<br>atrianac<br>atrianac<br>atrianac<br>atrianac<br>atrianac<br>atrianac<br>atrianac<br>atri |                                                                                                                  |
| <b>O9</b> DEC<br>SUN  | HAMPI                                                                                                     | PARTLY SUNNY (32°-19°)<br>Visit to Kamalapur for Site Study<br>Full day visit to Vijaynagar Dynasty Ruins-<br>Queen's Bath, Elephants Stable, Lotus Mahal,<br>Hazara Rama Temple, Pan Supari Bazaar<br>Overnight stay after Dinner | ROUTE AND SCHEDULE                                                                                                                                                                                                                                                                                                                                                                                                                                                                                                                                                                                                                                                                                                                                                                                                                                                                                                                                                                                                                                                                                                                                                                                                                                                                                                                                                                                                                                                                                                                                                                                                                                                                                                                                                                                                                                                                                                                                                                                                                                                                                                                                                                                                                                                                                                                                                                                                                                                                                                                                     |                                                                                                                  |
| <b>10</b> dec<br>Mon  | HAMPI                                                                                                     | PARTLY SUNNY (33°-21°)<br>Full day visit to Vitthala Temple, Shivalayam,<br>Purandara Mantapa, Narasimha Temple<br>Overnight stay after Dinner                                                                                     | S weather source: accuweather.com                                                                                                                                                                                                                                                                                                                                                                                                                                                                                                                                                                                                                                                                                                                                                                                                                                                                                                                                                                                                                                                                                                                                                                                                                                                                                                                                                                                                                                                                                                                                                                                                                                                                                                                                                                                                                                                                                                                                                                                                                                                                                                                                                                                                                                                                                                                                                                                                                                                                                                                      | explorArchi                                                                                                      |

# **OUR DESTINATIONS**

- Virupaksha Temple Complex
- Achutaraya Temple
- Tungabhadra Riverbank
- Vijaynagar Dynasty Ruins (Zenana Enclosure):
- 1. Queen's Bath
- 2. Elephants Stable
- 3. Lotus Mahal
- 4. Hazara Rama Temple
- 5. Pan Supari Bazaar
- Vitthala Temple Complex
- Shivalayam
- Purandara Mandapa
- Narasimha Temple