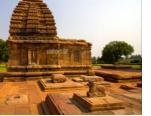

#### **BHUTANATHA TEMPLE**

#### Fact File

- Built in: 6<sup>th</sup> Century
- Architectural style: Dravidian with Nagara
- Material: Rock-cut

- Built in: 6<sup>th</sup> Century
- Architectural style: Dravidian
- Material: Sandstone