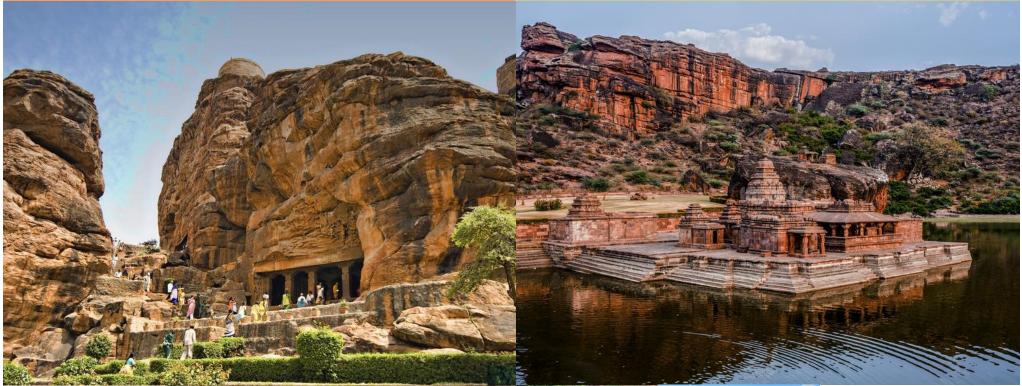

### BADAMI

#### **BADAMI CAVE TEMPLES**

#### **BHUTANATHA TEMPLE**

#### Fact File

- Built in: 6<sup>th</sup> Century
- Architectural style: Dravidian with Nagara
- Material: Rock-cut

- Built in: 6<sup>th</sup> Century
- Architectural style: Dravidian
- Material: Sandstone