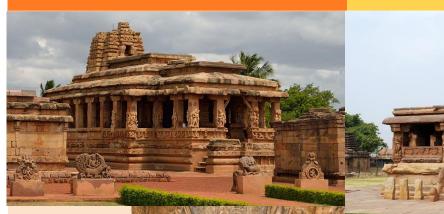

#### PATTADAKAL MONUMENTS

#### Fact File

- Built in: 5<sup>th</sup> Century
- Architectural style: Dravidian with Nagara
- Material: Stone and Bricks

- Built in: 8th Century onwards
- Architectural style: Dravidian, Nagara and both
- Material: Stone and Bricks
- Famous for: A group of 10 temples