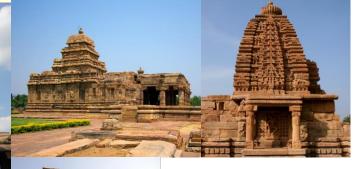

#### PATTADAKAL MONUMENTS

#### Fact File

- Built in: 5<sup>th</sup> Century
- Architectural style: Dravidian with Nagara
- Material: Stone and Bricks

- Built in: 8th Century onwards
- Architectural style: Dravidian, Nagara and both
- Material: Stone and Bricks
- Famous for: A group of 10 temples