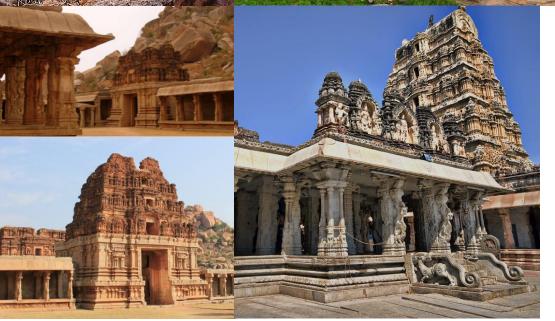

#### LOTUS MAHAL

#### **QUEEN'S BATH**

#### **ELEPHANTS STABLE**

#### Fact File

- Built in: 15<sup>th</sup> Century
- Architectural style: Indo-Islamic
- Material: Lime mortar and Bricks

#### Fact File

- Built in: 14<sup>th</sup> Century
- Architectural style: Indo-Islamic
- Material: Stone and Bricks

- Built in: 14th Century
- Architectural style: Indo-Islamic
- Material: Stone and Bricks

#### VITTHALA TEMPLE COMPLEX