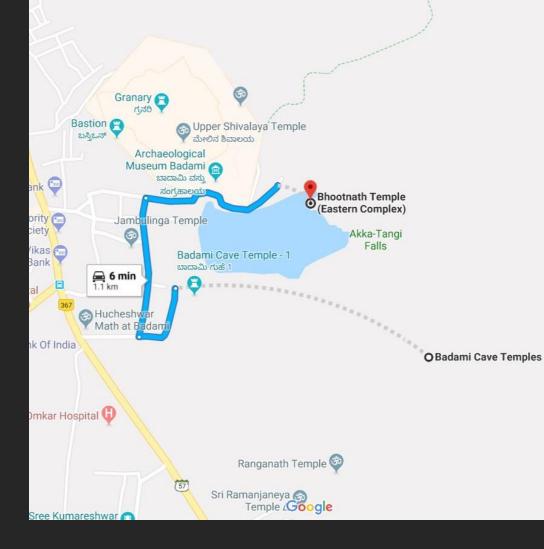

: 15<sup>th</sup> Century
- Architectural style: Dravidian
- Material: Stone
   and Bricks



- Built in: 15<sup>th</sup> Century
- Architectural style:
   Vijaynagara
- Material: Stone and Bricks







- Aihole:
- 1. Durga Temple
- 2. Lad Khan Temple
- Pattadakal Group of Monuments

### AIHOLE & PATTADAKAL



#### **DURGA TEMPLE**

#### LAD KHAN TEMPLE

#### PATTADAKAL MONUMENTS



#### Fact File

- Built in: 7-8<sup>th</sup> Century
- Architectural style: Dravidian with Nagara
- Material: Stone
   and Bricks



#### Fact File

- Built in: 5<sup>th</sup> Century
- Architectural style: Dravidian with Nagara
- Material: Stone and Bricks

- Built in: 8th Century onwards
- Architectural style: Dravidian, Nagara and both
- Material: Stone and Bricks
- Famous for: A group of 10 temples









- Badami Caves
- Bhootnath Temple

### BADAMI



#### **BADAMI CAVE TEMPLES**

#### **BHUTANATHA TEMPLE**



#### Fact File

- Built in: 6<sup>th</sup> Century
- Architectural style: Dravidian with Nagara
- Material: Rock-cut



- Built in: 6<sup>th</sup> Century
- Architectural style: Dravidian
- Material: Sandstone





- Gol Gumbaz
- Bara Kaman
- Ibrahim Rauza

# BIJAPUR



#### **GOL GUMBAZ**

#### **BARA KAMAN**

#### **IBRAHIM RAUZA**



#### Fact File

- Built in: 1626-1656
- Architectural style: Deccan Indo- Islamic
- Architect: Yaqut of Dabul
- Materials: Dark Grey Basalt



#### Fact File

- Built in: 1672
- Architectural style: Islamic





- Built in: 1627
- Architectural style: Islamic
- Architect: Malik Sandal







- Golconda Fort
- Charminar
- Chowmahalla Palace
- Cll Go