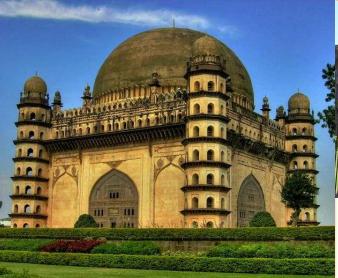

- Gol Gumbaz
- Bara Kaman
- Ibrahim Rauza

# BIJAPUR

#### **GOL GUMBAZ**

#### Fact File

- Built in: 1626-1656
- Architectural style: Deccan Indo- Islamic
- Architect: Yaqut of Dabul
- Materials: Dark Grey Basalt