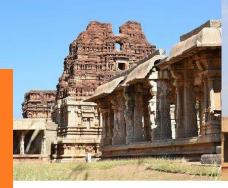

#### ACHYUTARAYA TEMPLE COMPLEX

#### Fact File

- Built in: 1534
- Architectural style: Viijaynagara
- Material: Stone and Bricks

- Built in: 14<sup>th</sup> Century
- Architectural style: Dravidian
- Material: Stone and Bricks