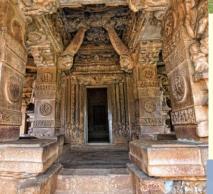

#### **BADAMI CAVE TEMPLES**

#### Fact File

- Built in: 6<sup>th</sup> Century
- Architectural style: Dravidian with Nagara
- Material: Rock-cut

- Built in: 6<sup>th</sup> Century
- Architectural style: Dravidian
- Material: Sandstone