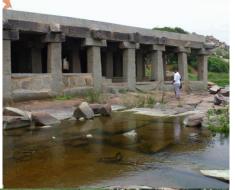

#### **QUEEN'S BATH**

#### Fact File

- Built in: 14<sup>th</sup> Century
- Architectural style: Indo-Islamic
- Material: Stone and Bricks

- Built in: 14th Century
- Architectural style: Indo-Islamic
- Material: Stone and Bricks