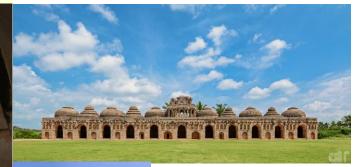

#### **ELEPHANTS STABLE**

#### Fact File

- Built in: 14<sup>th</sup> Century
- Architectural style: Indo-Islamic
- Material: Stone and Bricks

- Built in: 14th Century
- Architectural style: Indo-Islamic
- Material: Stone and Bricks