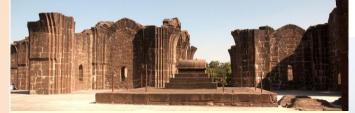

#### ACHYUTARAYA TEMPLE COMPLEX

#### Fact File

- Built in: 1534
- Architectural style: Viijaynagara
- Material: Stone and Bricks

- Built in: 14<sup>th</sup> Century
- Architectural style: Dravidian
- Material: Stone and Bricks