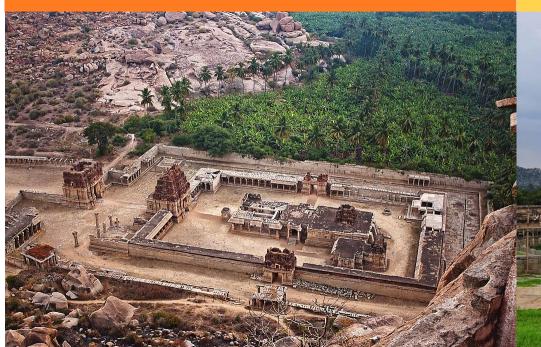

#### VITTHALA TEMPLE COMPLEX

#### Fact File

- Built in: 15<sup>th</sup> Century
- Architectural style: Dravidian
- Material: Stone
   and Bricks

- Built in: 15<sup>th</sup> Century
- Architectural style:
   Vijaynagara
- Material: Stone and Bricks