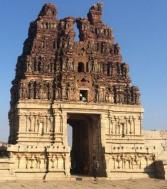

#### LAD KHAN TEMPLE

#### Fact File

- Built in: 5<sup>th</sup> Century
- Architectural style: Dravidian with Nagara
- Material: Stone and Bricks

- Built in: 8th Century onwards
- Architectural style: Dravidian, Nagara and both
- Material: Stone and Bricks
- Famous for: A group of 10 temples